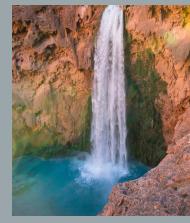

#### ARTIFICIAL ROCKS SETS

REALISTIC AND IMPRESSIVE
ARTIFICIAL ROCK SCENARIOS CREATED
WITH CEMENT FIBRE PRINTING PANELS.
DESIGN AND CONSTRUCTION OF
JACUZZIS AND WATERFALLS.