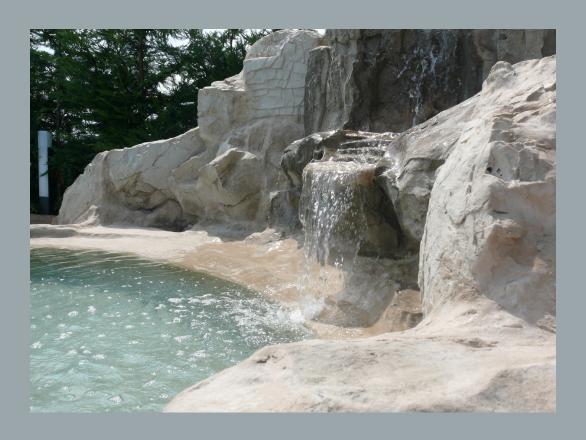

#### ARTIFICIAL ROCKS SETS

REALISTIC AND IMPRESSIVE
ARTIFICIAL ROCK SCENARIOS CREATED
WITH CEMENT FIBRE PRINTING PANELS.
DESIGN AND CONSTRUCTION OF
JACUZZIS AND WATERFALLS.

### SETS FOR FOUNTAINS AND WATER JETS SCULPTURES AND ORNAMENTAL ROCKS IN EPS AND FIBROCEMENT FOR INDOOR AND OUTDOOR POOLS. THERE ARE MANY POSSIBILITIES FOR CUSTOMIZATION AND MATERIAL COATINGS, WITH RESINS AND QUARTZ SANDS.