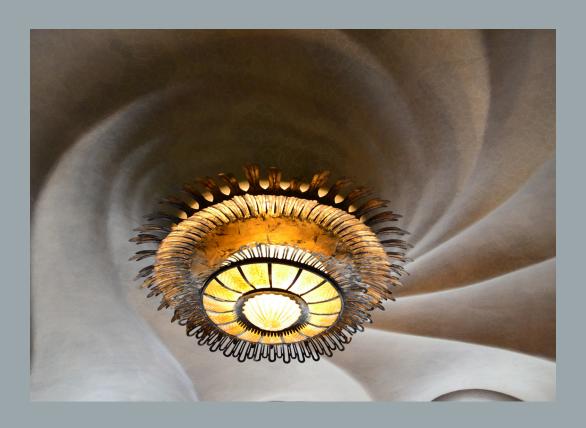

#### MOSAICS SCENOGRAPHY

COVERINGS AND SCULPTURES, FOR INTERIORS AND EXTERIORS, MADE BY HAND WITH THE ANCIENT TECHNIQUE OF THE SPLIT MOSAIC (IN GAUDI STYLE). HANDMADE FOR CHARMING AND LUXURIOUS ENVIRONMENTS.