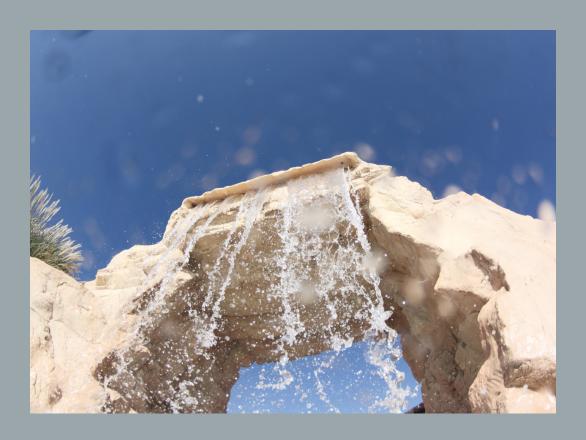

#### ARTIFICIAL ROCKS SETS

REALISTIC AND IMPRESSIVE
ARTIFICIAL ROCK SCENARIOS CREATED
WITH CEMENT FIBRE PRINTING PANELS.
DESIGN AND CONSTRUCTION OF
JACUZZIS AND WATERFALLS.

### SETS FOR FOUNTAINS AND WATER JETS SCULPTURES AND ORNAMENTAL ROCKS IN EPS AND FIBROCEMENT FOR INDOOR AND OUTDOOR POOLS. THERE ARE MANY POSSIBILITIES FOR CUSTOMIZATION AND MATERIAL COATINGS, WITH RESINS AND QUARTZ SANDS.