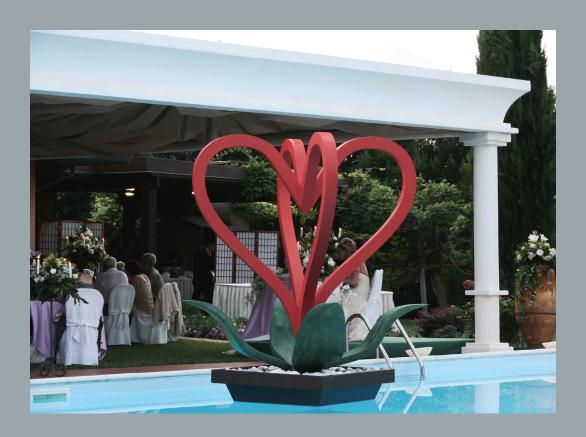

### SETS FOR EVENTS AND CEREMONIES

SCENIC ELEMENTS FOR EVENTS AND PARTIES, WITH THE CHANCE OF FLOATING COMPONENTS, MADE OF COLOURED EPS. CUSTOMIZED PROJECTS, ONLY TO MAKE EACH PARTY EXCLUSIVE.