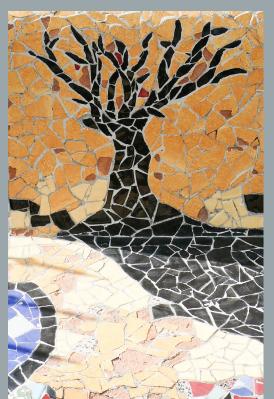

#### MOSAICS SCENOGRAPHY

COVERINGS AND SCULPTURES, FOR INTERIORS AND EXTERIORS, MADE BY HAND WITH THE ANCIENT TECHNIQUE OF THE SPLIT MOSAIC (IN GAUDI STYLE). HANDMADE FOR CHARMING AND LUXURIOUS ENVIRONMENTS.