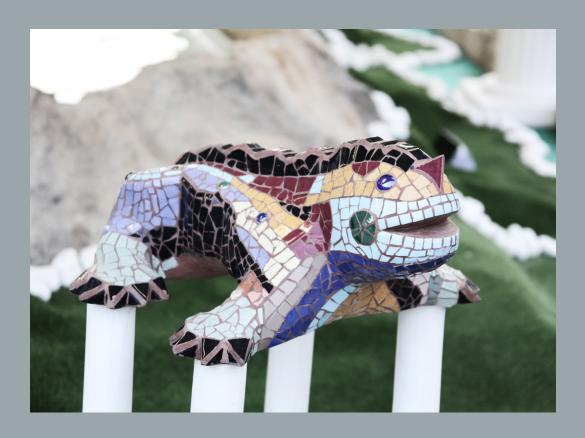

#### MOSAICS SCENOGRAPHY

COVERINGS AND SCULPTURES, FOR INTERIORS AND EXTERIORS, MADE BY HAND WITH THE ANCIENT TECHNIQUE OF THE SPLIT MOSAIC (IN GAUDI STYLE). HANDMADE FOR CHARMING AND LUXURIOUS ENVIRONMENTS.