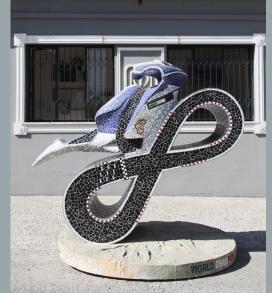

#### MOSAICS SCENOGRAPHY

COVERINGS AND SCULPTURES, FOR INTERIORS AND EXTERIORS, MADE BY HAND WITH THE ANCIENT TECHNIQUE OF THE SPLIT MOSAIC (IN GAUDI STYLE). HANDMADE FOR CHARMING AND LUXURIOUS ENVIRONMENTS.