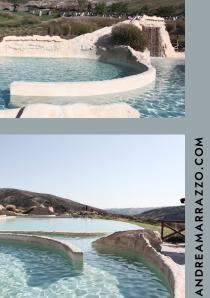

#### ARTIFICIAL ROCKS SETS

REALISTIC AND IMPRESSIVE
ARTIFICIAL ROCK SCENARIOS CREATED
WITH CEMENT FIBRE PRINTING PANELS.
DESIGN AND CONSTRUCTION OF
JACUZZIS AND WATERFALLS.

### SETS FOR FOUNTAINS AND WATER JETS SCULPTURES AND ORNAMENTAL ROCKS IN EPS AND FIBROCEMENT FOR INDOOR AND OUTDOOR POOLS. THERE ARE MANY POSSIBILITIES FOR CUSTOMIZATION AND MATERIAL COATINGS, WITH RESINS AND QUARTZ SANDS.

# SETS FOR WELLNESS CENTRES AND SPAS WELLNESS AND RELAXATION AREAS WITH SWIMMING POOLS, JACUZZIS AND OPTIONALS SUCH AS CHROMOTHERAPY AND WATER GAMES. ABSOLUTE CARE IS GUARANTEED FOR THE FINISHING TOUCHES OF EXCEPTIONAL SETTINGS.